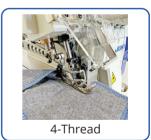

## Juki MO-6814S/DD10

2 Needle 4 Thread Overlock Machine for Panel Attaching

#### **Ideal for Banners and Flags**

- This model is ideal for joining multiple fabric panels to make one larger piece, particularly for products such as banners which require a flat, secure seam.
- Overlock stitches are highly secure and will stretch with the fabric rather than breaking.