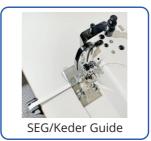

• Can be used for attaching Keder/SEG for tension framed and light box graphics as well as sewing custom pole-pockets for flags and hanging banners.