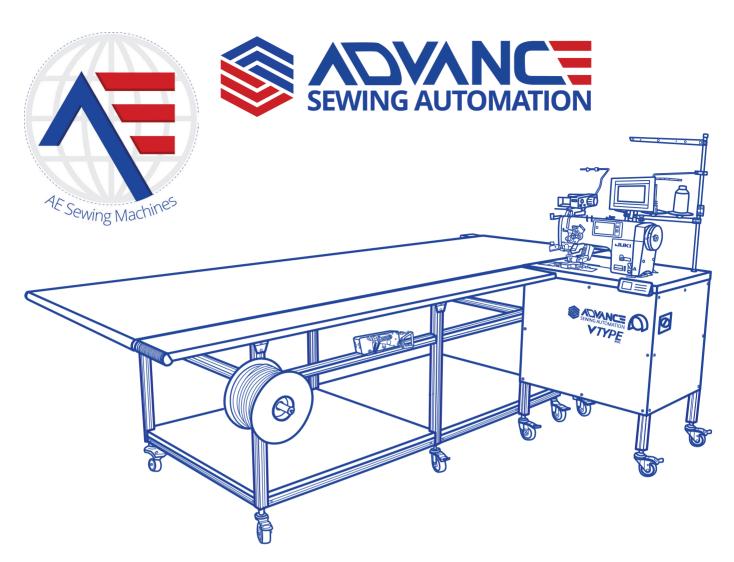

## Advance ASA-VType/310C

**Conveyorised Digital 2-Needle Lockstitch Sewing Machine for Attaching Keder/SEG** 

### Effective. Versatile. Deskilled.

The ASA-VType/310C digital conveyor is modern, industry 4.0 ready, and represents the next generation of conveyorised sewing machines. Designed with a focus on deskilling, versatility, and productivity, it is the ultimate automated sewing solution for producers of wide-format printing and display graphics. The VType is widely used by customers across the UK and Ireland, Europe, and the USA, and is suitable for:

- Keder/SEG attaching for high-quality sewing of silicone edging, including precise trimming for mitred corners (single-needle operation)
- Large area sewing to hem flags, PVC and banners (with a hemming folder)
- Velcro attaching (two-needle operation)

#### Juki LH-4578C Machine Head

- Digital twin needle lockstitch with automatic thread trimmer, backtack, and footlift.
- · Sewing head is fully accessible for maintenance and service.
- Fabric detection sensor to finish seams perfectly every time.
- Automatic stitch length to belt speed synchronisation.

#### **Customer-Focused Design**

- Panasonic HMI touch-screen digital interface allows settings to be changed quickly and easily.
- · Grippy silicone conveyor belt with auto-synchronised forward and reverse movement.
- Accessible control box.
- Easy to use with minimal training required, which we provide upon installation.

#### **ADVANCE ASA-VTYPE/310C SPECIFICATIONS**

| CONVEYOR BELT LENGTH | 3m (can be altered) |  |
|----------------------|---------------------|--|
| CONVEYOR BELT WIDTH  | 1m (can be altered) |  |
| MACHINE HEIGHT       | 90cm as standard    |  |
| POWER REQUIREMENTS   | 240V                |  |
| AIR REQUIREMENTS     | 5 bar               |  |