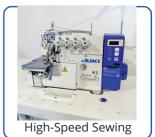

## Juki MO-6814S/DD10

2 Needle 4 Thread Overlock Machine for Panel Attaching

The Juki MO-6814S/DD10 is a high-quality overlock/safety stitch machine equipped with a powerful direct drive motor for quiet and efficient sewing. It has a differential feed micro-adjustment mechanism (lever operated) which allows it to adjust to the material being used and respond to various kinds of sewing materials and processes. It is also part of Juki's Eco Product range.