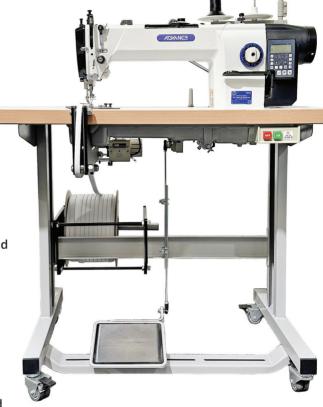

## **Advance ASA-EDGE**

**Versatile Walking Foot Sewing Machine for Event Graphics** 

• Interchangeable folders with a quick-change system ensure you can tailor the machine to your needs without wasting time on setup.

The Advance ASA-EDGE is an entry-level sewing system designed as the ultimate solution for producing high-quality event graphics on a smaller scale. Ideal for businesses with limited space or smaller production needs, this versatile machine requires a more hands-on approach than our conveyors while remaining accessible to operators with minimal sewing experience.