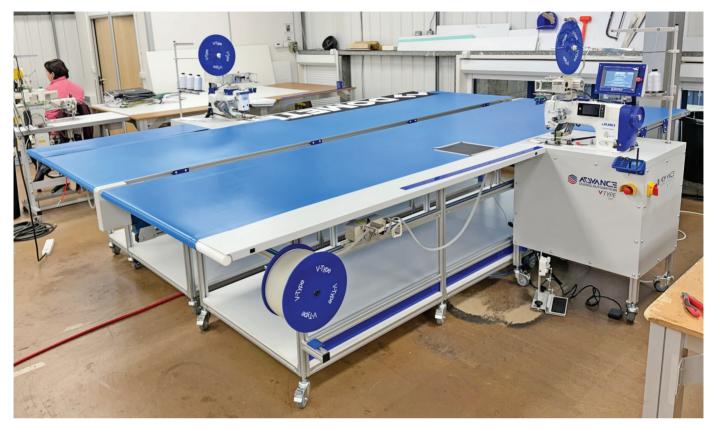

## Advance ASA-VType/310C

**Conveyorised Digital 2-Needle Lockstitch Sewing Machine for Attaching Keder/SEG** 

### Effective. Versatile. Deskilled.

The ASA-VType/310C digital conveyor is modern, industry 4.0 ready, and represents the next generation of conveyorised sewing machines. Designed with a focus on deskilling, versatility, and productivity, it is the ultimate automated sewing solution for producers of wide-format printing and display graphics. The VType is widely used by customers across the UK and Ireland, Europe, and the USA, and is suitable for:

#### **ADVANCE ASA-VTYPE/310C SPECIFICATIONS**

| CONVEYOR BELT LENGTH | 3m (can be altered) |  |
|----------------------|---------------------|--|
| CONVEYOR BELT WIDTH  | 1m (can be altered) |  |
| MACHINE HEIGHT       | 90cm as standard    |  |
| POWER REQUIREMENTS   | 240V                |  |
| AIR REQUIREMENTS     | 5 bar               |  |