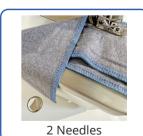

#### **Ideal for Banners and Flags**

- This model is ideal for joining multiple fabric panels to make one larger piece, particularly for products such as banners which require a flat, secure seam.
- Overlock stitches are highly secure and will stretch with the fabric rather than breaking.