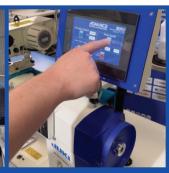

#### **Customer-Focused Design**

- Panasonic HMI touch-screen digital interface allows settings to be changed quickly and easily.
- · Grippy silicone conveyor belt with auto-synchronised forward and reverse movement.
- Accessible control box.
- Easy to use with minimal training required, which we provide upon installation.