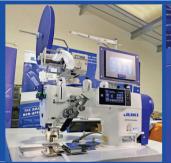

## Advance ASA-VType/310C

**Conveyorised Digital 2-Needle Lockstitch Sewing Machine for Attaching Keder/SEG** 

### Effective. Versatile. Deskilled.

The ASA-VType/310C digital conveyor is modern, industry 4.0 ready, and represents the next generation of conveyorised sewing machines. Designed with a focus on deskilling, versatility, and productivity, it is the ultimate automated sewing solution for producers of wide-format printing and display graphics. The VType is widely used by customers across the UK and Ireland, Europe, and the USA, and is suitable for:

#### Juki LH-4578C Machine Head

- Digital twin needle lockstitch with automatic thread trimmer, backtack, and footlift.
- · Sewing head is fully accessible for maintenance and service.
- Fabric detection sensor to finish seams perfectly every time.
- Automatic stitch length to belt speed synchronisation.

#### **Customer-Focused Design**

- Panasonic HMI touch-screen digital interface allows settings to be changed quickly and easily.
- · Grippy silicone conveyor belt with auto-synchronised forward and reverse movement.
- Accessible control box.
- Easy to use with minimal training required, which we provide upon installation.