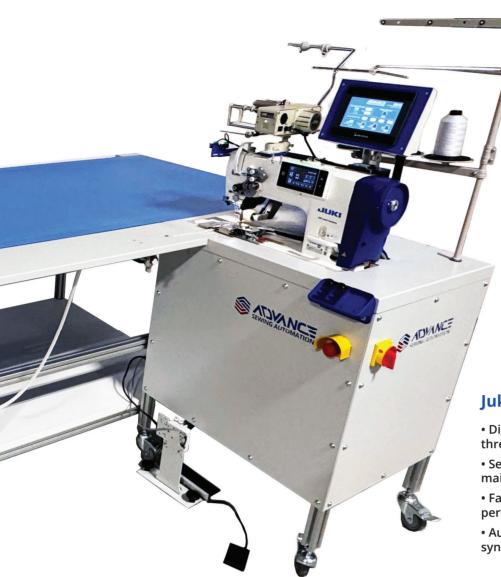

## Advance ASA-VType/310C

**Conveyorised Digital 2-Needle Lockstitch Sewing Machine for Attaching Keder/SEG** 

#### Juki LH-4578C Machine Head

- Digital twin needle lockstitch with automatic thread trimmer, backtack, and footlift.
- · Sewing head is fully accessible for maintenance and service.
- Fabric detection sensor to finish seams perfectly every time.
- Automatic stitch length to belt speed synchronisation.

#### **Customer-Focused Design**

- Panasonic HMI touch-screen digital interface allows settings to be changed quickly and easily.
- · Grippy silicone conveyor belt with auto-synchronised forward and reverse movement.
- Accessible control box.
- Easy to use with minimal training required, which we provide upon installation.