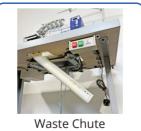

#### **Tidy Working Area**

- Excess fabric is trimmed neatly as the machine sews.
- Scrap fabric and thread is disposed of via the waste chute.