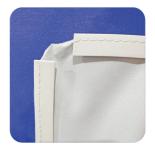

#### **The Finishing Touch**

The integrated Keder/SEG cutter trims automatically to ensure the finished graphic will fit perfectly into the frame's mitred corners.

### **Our High-Quality White Keder/SEG**

The flat PVC Keder/SEG that we supply is designed for sewing onto textiles and is perfect for producing tension-framed graphics. It is compatible with virtually all SEG frame systems, including for applications such as LED light box frames, stand construction, general displays, retail, and interiors. It comes in a 200m roll (14mm x 3mm) and is the ideal partner to all our Keder/SEG sewing machines.