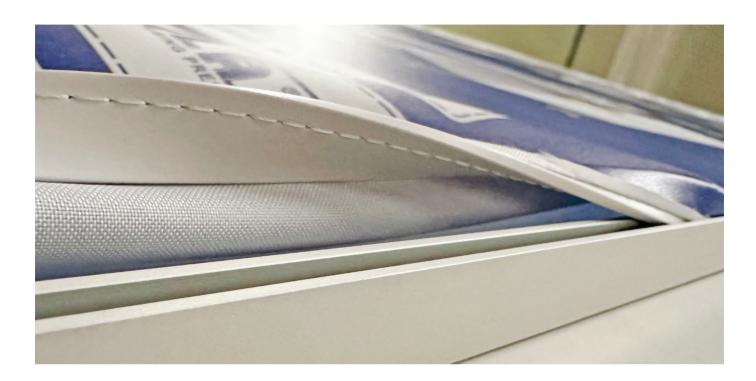

- Keder/SEG attaching for high-quality sewing of silicone edging, including precise trimming for mitred corners (single-needle operation)
- Large area sewing to hem flags, PVC and banners (with a hemming folder)
- Velcro attaching (two-needle operation)

#### **The Finishing Touch**

The integrated Keder/SEG cutter trims automatically to ensure the finished graphic will fit perfectly into the frame's mitred corners.

### **Our High-Quality White Keder/SEG**

The flat PVC Keder/SEG that we supply is designed for sewing onto textiles and is perfect for producing tension-framed graphics. It is compatible with virtually all SEG frame systems, including for applications such as LED light box frames, stand construction, general displays, retail, and interiors. It comes in a 200m roll (14mm x 3mm) and is the ideal partner to all our Keder/SEG sewing machines.