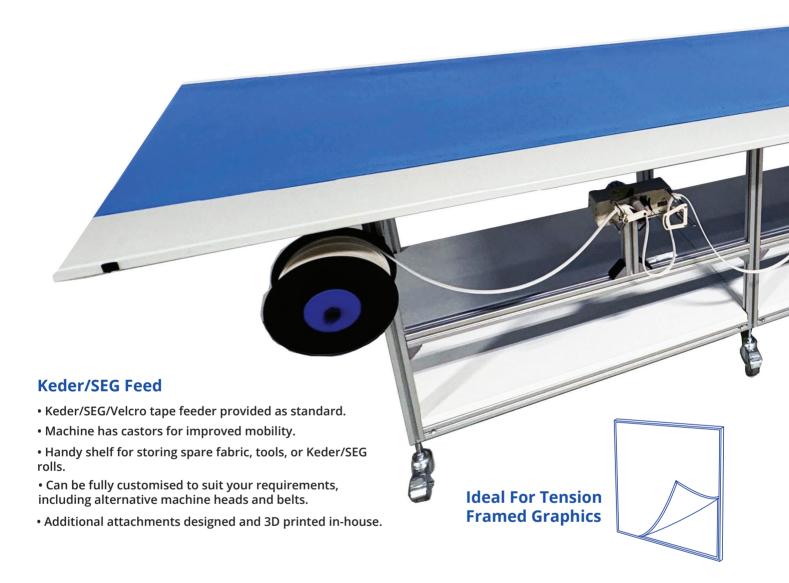

## Advance ASA-VType/310C

**Conveyorised Digital 2-Needle Lockstitch Sewing Machine for Attaching Keder/SEG** 

### Effective. Versatile. Deskilled.

The ASA-VType/310C digital conveyor is modern, industry 4.0 ready, and represents the next generation of conveyorised sewing machines. Designed with a focus on deskilling, versatility, and productivity, it is the ultimate automated sewing solution for producers of wide-format printing and display graphics. The VType is widely used by customers across the UK and Ireland, Europe, and the USA, and is suitable for:

- Keder/SEG attaching for high-quality sewing of silicone edging, including precise trimming for mitred corners (single-needle operation)
- Large area sewing to hem flags, PVC and banners (with a hemming folder)
- Velcro attaching (two-needle operation)

#### **ADVANCE ASA-VTYPE/310C SPECIFICATIONS**

| CONVEYOR BELT LENGTH | 3m (can be altered) |  |
|----------------------|---------------------|--|
| CONVEYOR BELT WIDTH  | 1m (can be altered) |  |
| MACHINE HEIGHT       | 90cm as standard    |  |
| POWER REQUIREMENTS   | 240V                |  |
| AIR REQUIREMENTS     | 5 bar               |  |