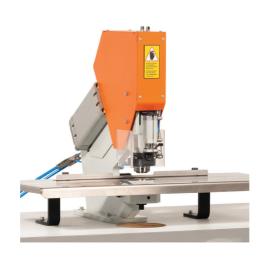

## **Advance ASA-EType/210C Eco**

# **Compact Single Needle Lockstitch Conveyorised Sewing Machine for Keder/SEG**

The Advance ASA-EType/210C Eco Conveyor is a compact, automated sewing system designed exclusively for attaching SEG/Keder. Ideal for smaller manufacturing facilities with limited space, it offers a streamlined alternative to our flagship VType model while maintaining a strong focus on efficiency and ease of use. Equipped with user-friendly features such as a fabric detection sensor and automatic thread trimmer, it allows operators to achieve precision results without prior machine operating experience. This ensures both new and existing factory staff can adapt quickly with minimal training, increasing productivity from day one.

#### **The Finishing Touch**

The integrated Keder/SEG cutter trims automatically to ensure the finished graphic will fit perfectly into the frame's mitred corners.