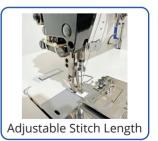

#### Juki LH-4578C Machine Head

- Digital twin needle lockstitch with automatic thread trimmer, backtack, and footlift.
- · Sewing head is fully accessible for maintenance and service.
- Fabric detection sensor to finish seams perfectly every time.
- Automatic stitch length to belt speed synchronisation.