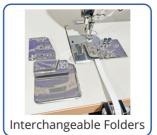

## **Advance ASA-EDGE**

**Versatile Walking Foot Sewing Machine for Event Graphics** 

• Interchangeable folders with a quick-change system ensure you can tailor the machine to your needs without wasting time on setup.