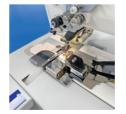

#### Juki LH-4578C Machine Head

- Digital twin needle lockstitch with automatic thread trimmer, backtack, and footlift.
- · Sewing head is fully accessible for maintenance and service.
- Fabric detection sensor to finish seams perfectly every time.
- Automatic stitch length to belt speed synchronisation.

#### **Customer-Focused Design**

- Panasonic HMI touch-screen digital interface allows settings to be changed quickly and easily.
- · Grippy silicone conveyor belt with auto-synchronised forward and reverse movement.
- Accessible control box.
- Easy to use with minimal training required, which we provide upon installation.