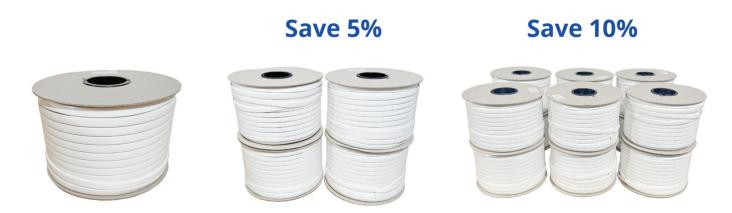

We understand that our customers often have high production requirements, so we are pleased to offer a 5% discount for orders of 4 rolls of Keder/SEG and a 10% discount for orders of 12.