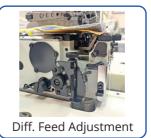

The Juki MO-6814S/DD10 is a high-quality overlock/safety stitch machine equipped with a powerful direct drive motor for quiet and efficient sewing. It has a differential feed micro-adjustment mechanism (lever operated) which allows it to adjust to the material being used and respond to various kinds of sewing materials and processes. It is also part of Juki's Eco Product range.