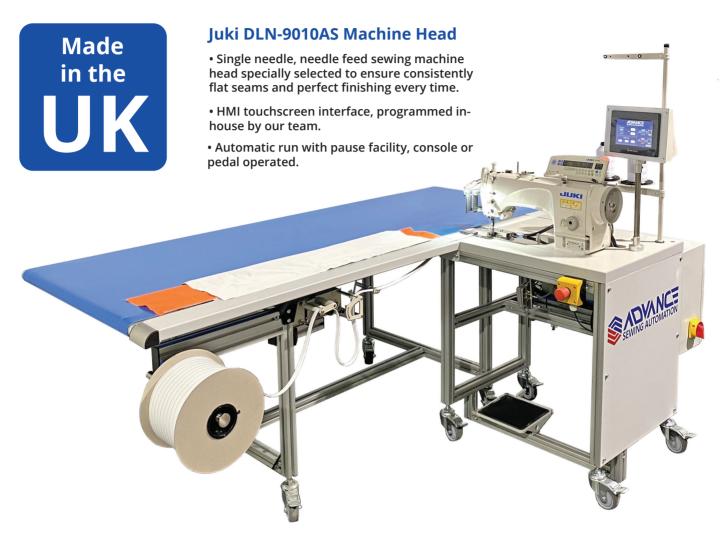

## Advance ASA-VType/310C

**Conveyorised Digital 2-Needle Lockstitch Sewing Machine for Attaching Keder/SEG** 

### Effective. Versatile. Deskilled.

The ASA-VType/310C digital conveyor is modern, industry 4.0 ready, and represents the next generation of conveyorised sewing machines. Designed with a focus on deskilling, versatility, and productivity, it is the ultimate automated sewing solution for producers of wide-format printing and display graphics. The VType is widely used by customers across the UK and Ireland, Europe, and the USA, and is suitable for:

#### Juki LH-4578C Machine Head

- Digital twin needle lockstitch with automatic thread trimmer, backtack, and footlift.
- · Sewing head is fully accessible for maintenance and service.
- Fabric detection sensor to finish seams perfectly every time.
- Automatic stitch length to belt speed synchronisation.

#### **Customer-Focused Design**

- Panasonic HMI touch-screen digital interface allows settings to be changed quickly and easily.
- · Grippy silicone conveyor belt with auto-synchronised forward and reverse movement.
- Accessible control box.
- Easy to use with minimal training required, which we provide upon installation.