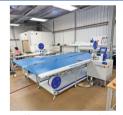

## Advance ASA-VType/310C

**Conveyorised Digital 2-Needle Lockstitch Sewing Machine for Attaching Keder/SEG** 

### Effective. Versatile. Deskilled.

The ASA-VType/310C digital conveyor is modern, industry 4.0 ready, and represents the next generation of conveyorised sewing machines. Designed with a focus on deskilling, versatility, and productivity, it is the ultimate automated sewing solution for producers of wide-format printing and display graphics. The VType is widely used by customers across the UK and Ireland, Europe, and the USA, and is suitable for:

#### **ADVANCE ASA-VTYPE/310C SPECIFICATIONS**

| CONVEYOR BELT LENGTH | 3m (can be altered) |  |
|----------------------|---------------------|--|
| CONVEYOR BELT WIDTH  | 1m (can be altered) |  |
| MACHINE HEIGHT       | 90cm as standard    |  |
| POWER REQUIREMENTS   | 240V                |  |
| AIR REQUIREMENTS     | 5 bar               |  |