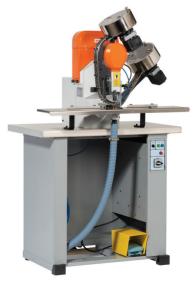

## Advance ASA-VType/310C

**Conveyorised Digital 2-Needle Lockstitch Sewing Machine for Attaching Keder/SEG** 

### Effective. Versatile. Deskilled.

The ASA-VType/310C digital conveyor is modern, industry 4.0 ready, and represents the next generation of conveyorised sewing machines. Designed with a focus on deskilling, versatility, and productivity, it is the ultimate automated sewing solution for producers of wide-format printing and display graphics. The VType is widely used by customers across the UK and Ireland, Europe, and the USA, and is suitable for:

- Keder/SEG attaching for high-quality sewing of silicone edging, including precise trimming for mitred corners (single-needle operation)
- Large area sewing to hem flags, PVC and banners (with a hemming folder)
- Velcro attaching (two-needle operation)