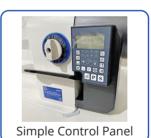

#### **Hassle-Free Production**

- Let the machine do the hard work for you with automatic functions such as thread trimmer, foot lift, and backtack.
- Produce a flawless finish every time with no sewing experience necessary thanks to the simple control panel and detachable guides.