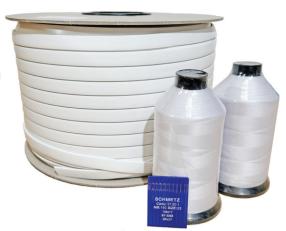

### **Keep Your Equipment Running Smoothly**

To get you off to a flying start, all our Keder/SEG sewing systems come with a starter kit which includes:

1 x 200m roll of our high-quality white Keder 2 x Cones of BN60C bonded nylon thread 1 x Packet of 10 needles.

### **Our High-Quality White Keder/SEG**

The flat PVC Keder/SEG that we supply is designed for sewing onto textiles and is perfect for producing tension-framed graphics. It is compatible with virtually all SEG frame systems, including for applications such as LED light box frames, stand construction, general displays, retail, and interiors. It comes in a 200m roll (14mm x 3mm) and is the ideal partner to all our Keder/SEG sewing machines.