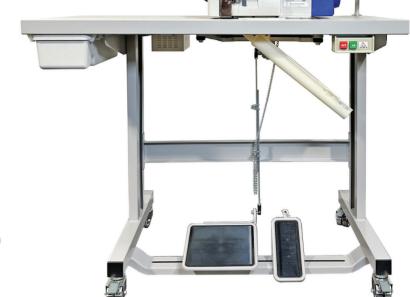

# **Compact Single Needle Lockstitch Conveyorised Sewing Machine for Keder/SEG**

The Advance ASA-EType/210C Eco Conveyor is a compact, automated sewing system designed exclusively for attaching SEG/Keder. Ideal for smaller manufacturing facilities with limited space, it offers a streamlined alternative to our flagship VType model while maintaining a strong focus on efficiency and ease of use. Equipped with user-friendly features such as a fabric detection sensor and automatic thread trimmer, it allows operators to achieve precision results without prior machine operating experience. This ensures both new and existing factory staff can adapt quickly with minimal training, increasing productivity from day one.

#### **ADVANCE ASA-ETYPE/210C SPECIFICATIONS**

| CONVEYOR BELT LENGTH | 2m               |  |
|----------------------|------------------|--|
| CONVEYOR BELT WIDTH  | 1m               |  |
| MACHINE HEIGHT       | 90cm as standard |  |
| POWER REQUIREMENTS   | 240V             |  |
| AIR REQUIREMENTS     | 5 bar            |  |